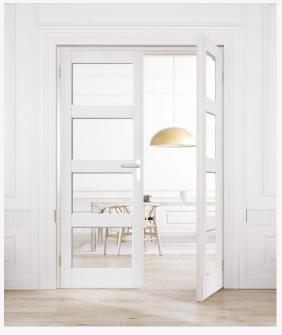

## SHAKER 4 PANEL

The White Shaker 4 Panel Bifold System is a modern, chic style of bifold which allows maximum privacy between rooms. Ideal for dividing a large room into two smaller rooms, such as a bedroom or lounge when you have guests to stay. Again this style also comes in clear or frosted glass.