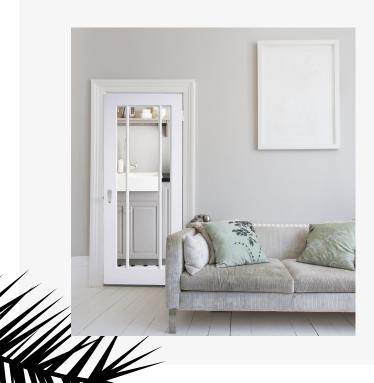

## LIGHT + STYLISH

If you are limited on space and natural light in your home a white primed door is a great way to create the illusion of a brighter and bigger space. White primed glazed doors will also increase the amount of light that floods into the room. Often poorly lit rooms can feel cramped and enclosed. By introducing glazed doors, the flow of light will make the space feel more open and spacious.