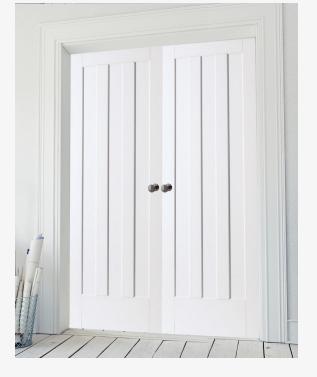

### ASTON

The white primed Aston panelled door pair creates a modern and contemporary look. The solid panels on these doors allow for maximum privacy. Ideal for a modern home. If you want to create more space and light then check out the glazed option in either clear or frosted glass.